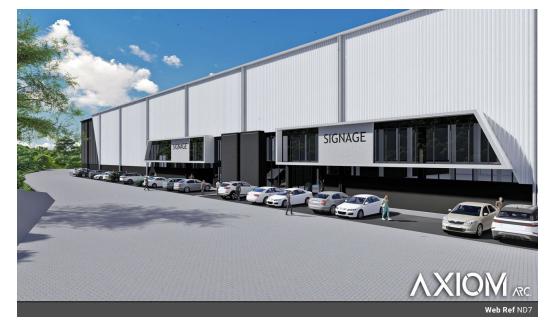

# Kamdar Brick Works Industrial Warehouse

#### Warehouses (2) From R110 per m<sup>2</sup> Size from 5,028m<sup>2</sup> to 10,409m<sup>2</sup>

### Industrial Development in Red Hill

Unleash the power of productivity in the heart of Durban North's Red Hill precinct! Introducing our state-of-the-art industrial warehouse, a beacon of efficiency in the making. Designed for maximum functionality and tailored to meet your business needs, this off-plan development promises a seamless blend of innovation and practicality. Secure your space in a strategic location, poised to redefine industrial excellence. Elevate your operations with the future of warehousing – Red Hill awaits your industrial Prowess .